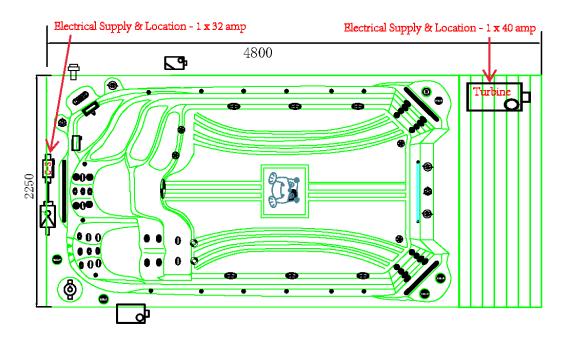

### **T400L SCHEMATIC**

#### **SPECIFICATION**

| DIMENSIONS:     | 480 x 225 x 152 CM                              |
|-----------------|-------------------------------------------------|
| WATER CAPACITY: | Approx. 8,208L                                  |
| WEIGHT;         | 1,150KG                                         |
| SWIM JETS:      | Xtreme Double Turbine                           |
| Electrical:     | 1 x 32amp & 1 x 40amp                           |
| PUMPS:          | 2 x 2.5HP + 1 x 2HP<br>1 x Circulation Pump 1HP |
| JETS:           | 43 (40 Hydrotherapy / 3 Swim)                   |
| CONTROLLER:     | Balboa Touch Screen                             |
| HEATER:         | 3KW                                             |
|                 |                                                 |

### **HIGHLIGHTS**

- Xtreme 'Open Water' Turbine
   2 Hydrotherapy Stand Up Zones
- Exercise Zone 4 Massage Areas Pure Zone Ozone Purification System
- Easy Access Steps and Exercise Area With Non-Slip Design 3 Waterfalls
- Eco Zone Triple Layer Insulation Safety Rail Underwater Lighting
- Levitator Jets Upstream Bouyancy Swim Technology
- Jet streams at a 45-degree angle from below for a perfect water position
- Highest Quality Control System: Balboa Spa Touch (Touchscreen)
- Fitness Equipment included (Resistance Arm Bands, Row Bars, Adjustable Belted Swim Tether)
- Clear Zone Easy Clean Commercial Grade Water Filtration System