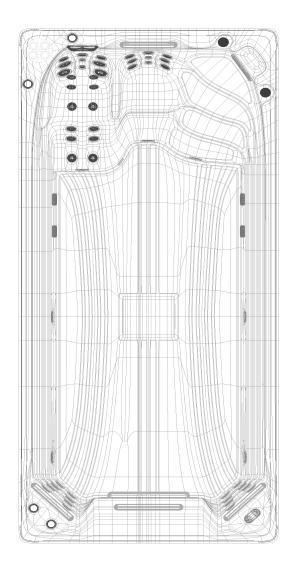

An appreciation for heritage without being defined by it, quirky, stylish and fun.

Our amazing range of Swim Spas has been designed exclusively for you and your family.

You can choose every zone of your Swim Spa to personalise the perfect aquatic exercise experience.

Exclusively designed in the UK, specifically for our precious customers, and our inclement climate, our exclusive Swim Spa range offers more exercise options, is energy efficient, environmentally friendly and above all – our Award Winning swim spas are the best in the industry.

With the addition of the unrivalled Turbine technology, you can benefit from a true swimming experience that can be personalised to suit you!



# PROUDLY DESIGNED IN THE UK

We have invested 12 months and a huge budget in creating the right partnership, the right designs and the right processes - this is important to us to ensure that our customers will buy a product that is reliable, safe and energy efficient.

Our range of 13 hot tubs feature the very best available innovations and North American parts and components.







#### **T400L**

#### **SPECIFICATION**

| DIMENSIONS:     | 480 x 225 x 152 CM                              |
|-----------------|-------------------------------------------------|
| WATER CAPACITY: | Approx. 8,208L                                  |
| WEIGHT;         | 1,150KG                                         |
| SWIM JETS:      | Xtreme Double Turbine                           |
| Electrical:     |