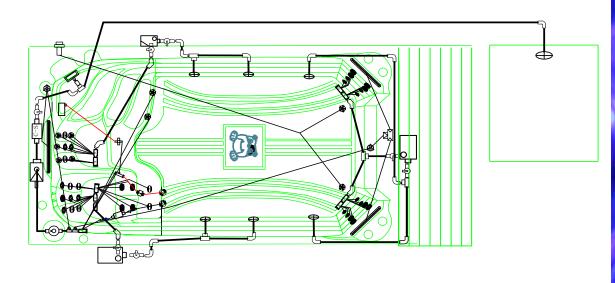

Safe Skimmer                         | Adjustable Dial                               |
| Tactile Therapy                      | Titanium Heater                               |
| Fast Flow Refill Drain               | Freeze Protection                             |
| High Power LX Pumps                  | Quick access Gate Valves                      |
| Water Diverters                      | Heat Pump Ready                               |
| Swimming Resistance Pole             | WiFi Ready                                    |
| Thermal Sealed Ultra Locking Cover   | Stainless Steel Adjustable Jets               |
| Solid Zone ™- ABS Base               | Adjustable and Interchangeable Massage Jets   |
| Solid Zone™ - Galvanized Steel Frame | Easy Access Panel for Service and Maintenance |





### **T400L SCHEMATIC**





# **SHELL COLOURS**



SILVER WHITE MARBLE



WHITE PEARLESCENT



**NICKEL** 

# **CABINET COLOURS**



**CHARCOAL** 



**BROWN** 



**GREY** 

## **COVER COLOURS**



**BROWN** 



GREY







WARWICKSHIRE Spa House, Watling Street Dordon Warwickshire CV9 2PZ 01827 897000



LUTTERWORTH Coventry Road Lutterworth LE17 4JB 01455 558975



CHESHIRE Mobberley Rd Knutsford Cheshire WA16 8JF 01565 750850





WET TAKE





Due to continuous improvement programs, British Hot Tubs may make product enhancements and modifications that may not be reflected in the shown content/images. Please see your local Dealership for current specifications.