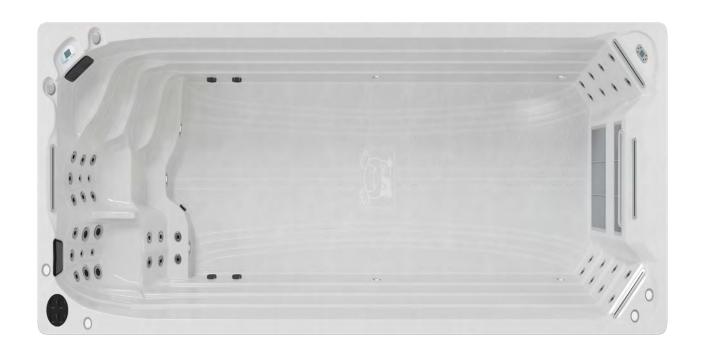

#### **T400L**

### **HIGHLIGHTS**

- Xtreme 'Open Water' Turbine
   2 Hydrotherapy Stand Up Zones
- Exercise Zone 4 Massage Areas Pure Zone Ozone Purification System
- Easy Access Steps and Exercise Area With Non-Slip Design 3 Waterfalls
- Eco Zone Triple Layer Insulation Safety Rail Underwater Lighting
- Levitator Jets Upstream Bouyancy Swim Technology
- Jet streams at a 45-degree angle from below for a perfect water position
- Highest Quality Control System: Balboa Spa Touch (Touchscreen)
- Fitness Equipment included (Resistance Arm Bands, Row Bars, Adjustable Belted Swim Tether)
- Clear Zone Easy Clean Commercial Grade Water Filtration System