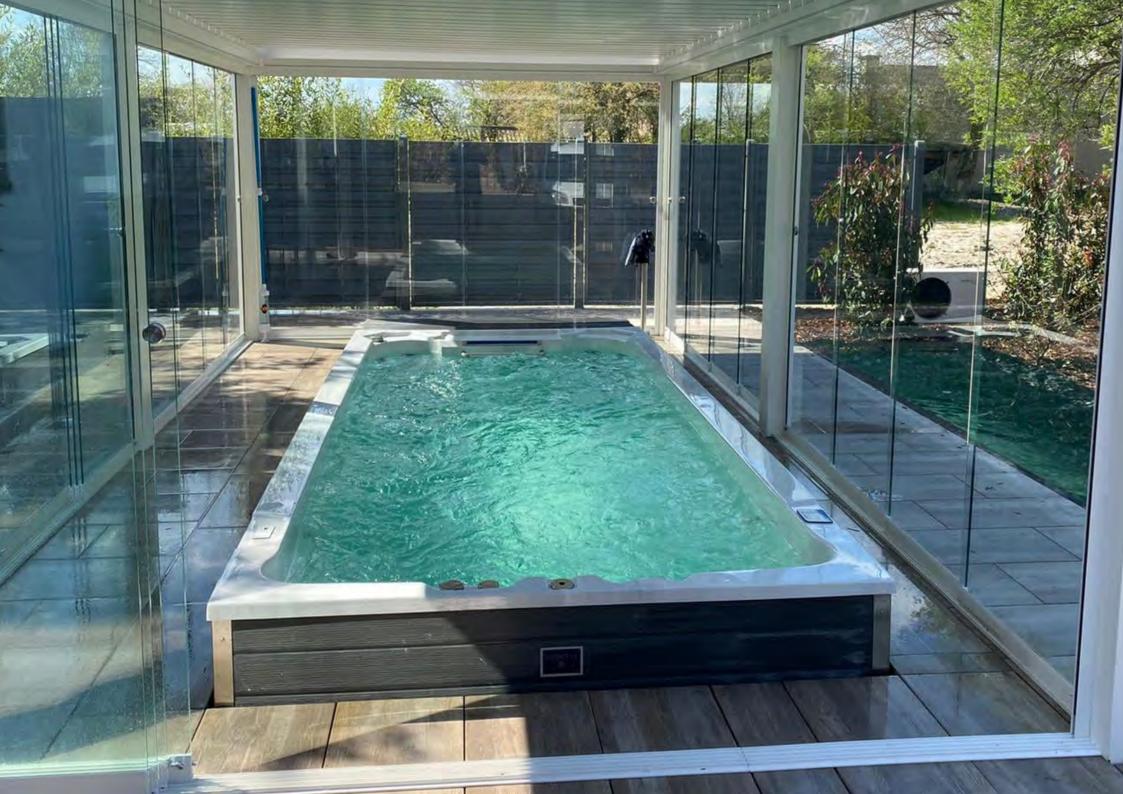

#### **T400L**

### **HIGHLIGHTS**

- Xtreme 'Open Water' Turbine
   2 Hydrotherapy Stand Up Zones
- Exercise Zone 4 Massage Areas Pure Zone Ozone Purification System
- Easy Access Steps and Exercise Area With Non-Slip Design 3 Waterfalls
- Eco Zone Triple Layer Insulation Safety Rail Underwater Lighting
- Levitator Jets Upstream Bouyancy Swim Technology
- Jet streams at a 45-degree angle from below for a perfect water position
- Highest Quality Control System: Balboa Spa Touch (Touchscreen)
- Fitness Equipment included (Resistance Arm Bands, Row Bars, Adjustable Belted Swim Tether)
- Clear Zone Easy Clean Commercial Grade Water Filtration System