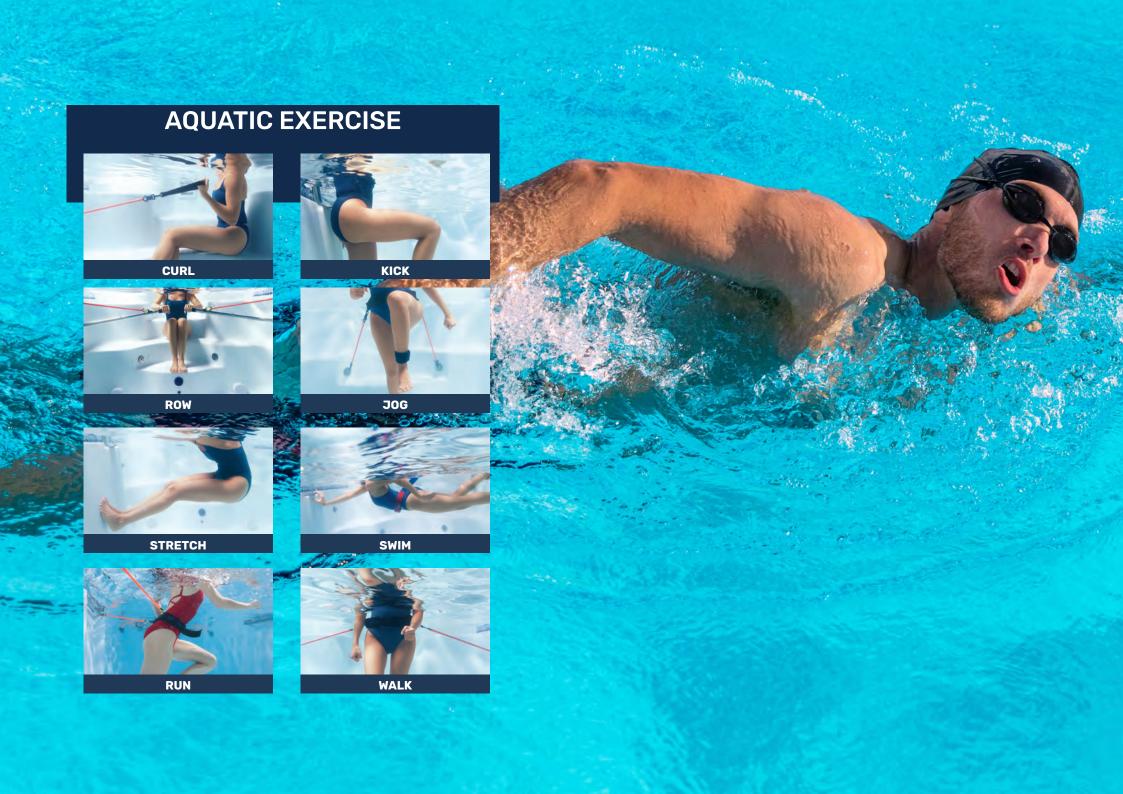

An appreciation for heritage without being defined by it, quirky, stylish and fun.

Our amazing range of Swim Spas has been designed exclusively for you and your family.

You can choose every zone of your Swim Spa to personalise the perfect aquatic exercise experience.

With the addition of the unrivalled Turbine technology, you can benefit from a true swimming experience that can be personalised to suit you!

### **HIGHLIGHTS**

- Xtreme 'Open Water' Turbine
   2 Hydrotherapy Stand Up Zones
- Exercise Zone 4 Massage Areas Pure Zone Ozone Purification System
- Easy Access Steps and Exercise Area With Non-Slip Design 3 Waterfalls
- Eco Zone Triple Layer Insulation Safety Rail Underwater Lighting
- Levitator Jets Upstream Bouyancy Swim Technology
- Jet streams at a 45-degree angle from below for a perfect water position
- Highest Quality Control System: Balboa Spa Touch (Touchscreen)
- Fitness Equipment included (Resistance Arm Bands, Row Bars, Adjustable Belted Swim Tether)
- Clear Zone Easy Clean Commercial Grade Water Filtration System