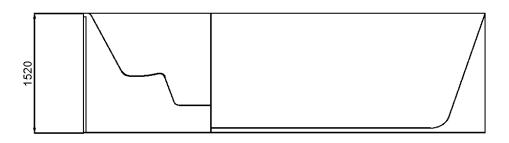

#### **SPECIFICATION**

| DIMENSIONS:     | 480 x 225 x 152 CM                              |
|-----------------|-------------------------------------------------|
| WATER CAPACITY: | Approx. 8,208L                                  |
| WEIGHT;         | 1,150KG                                         |
| SWIM JETS:      | Xtreme Double Turbine                           |
| Electrical:     | 1 x 32amp & 1 x 40amp                           |
| PUMPS:          | 2 x 2.5HP + 1 x 2HP<br>1 x Circulation Pump 1HP |
| JETS:           | 43 (40 Hydrotherapy / 3 Swim)                   |
| CONTROLLER:     | Balboa Touch Screen                             |
| HEATER:         | 3KW                                             |
|                 |                                                 |