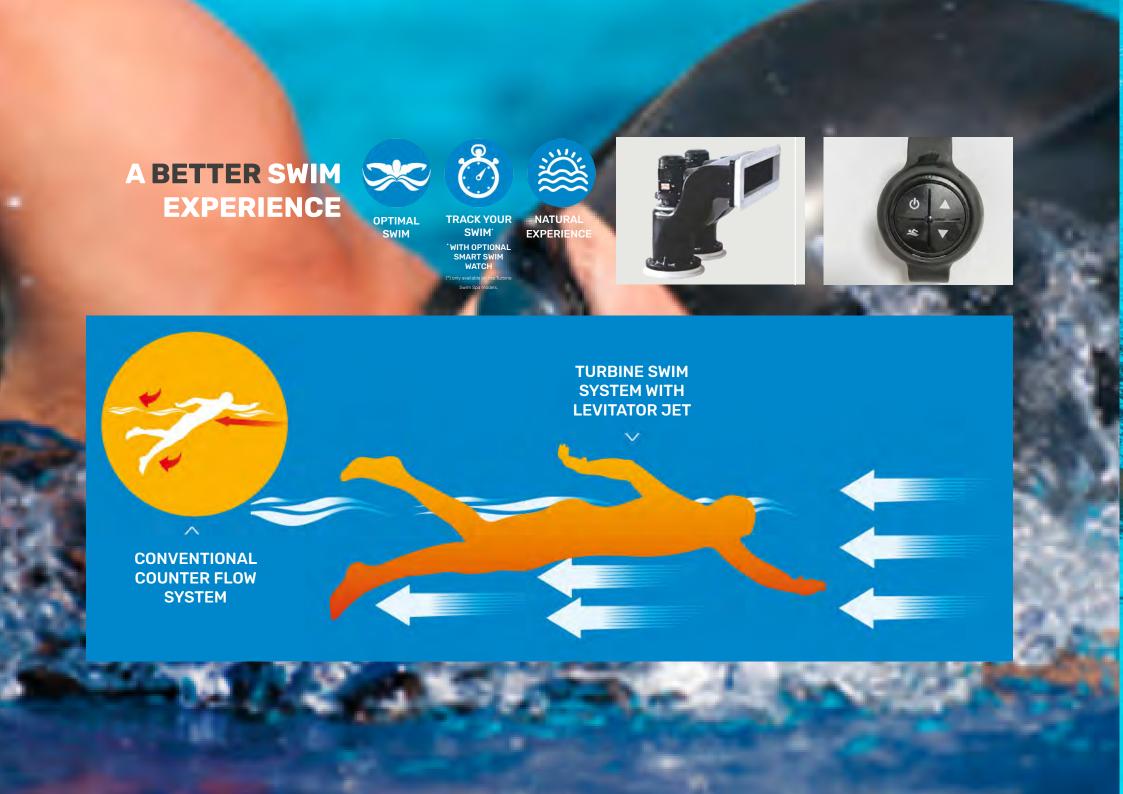

With the addition of the unrivalled Turbine technology, you can benefit from a true swimming experience that can be personalised to suit you!

### **HIGHLIGHTS**

- Xtreme 'Open Water' Turbine
   2 Hydrotherapy Stand Up Zones
- Exercise Zone 4 Massage Areas Pure Zone Ozone Purification System
- Easy Access Steps and Exercise Area With Non-Slip Design 3 Waterfalls
- Eco Zone Triple Layer Insulation Safety Rail Underwater Lighting
- Levitator Jets Upstream Bouyancy Swim Technology
- Jet streams at a 45-degree angle from below for a perfect water position
- Highest Quality Control System: Balboa Spa Touch (Touchscreen)
- Fitness Equipment included (Resistance Arm Bands, Row Bars, Adjustable Belted Swim Tether)
- Clear Zone Easy Clean Commercial Grade Water Filtration System