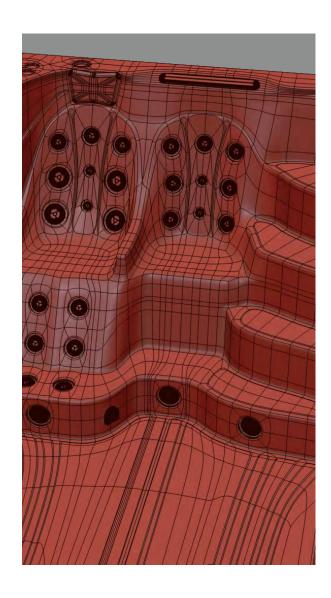

### **HIGHLIGHTS**

- Xtreme 'Open Water' Turbine
   2 Hydrotherapy Stand Up Zones
- Exercise Zone 4 Massage Areas Pure Zone Ozone Purification System
- Easy Access Steps and Exercise Area With Non-Slip Design 3 Waterfalls
- Eco Zone Triple Layer Insulation Safety Rail Underwater Lighting
- Levitator Jets Upstream Bouyancy Swim Technology
- Jet streams at a 45-degree angle from below for a perfect water position
- Highest Quality Control System: Balboa Spa Touch (Touchscreen)
- Fitness Equipment included (Resistance Arm Bands, Row Bars, Adjustable Belted Swim Tether)
- Clear Zone Easy Clean Commercial Grade Water Filtration System