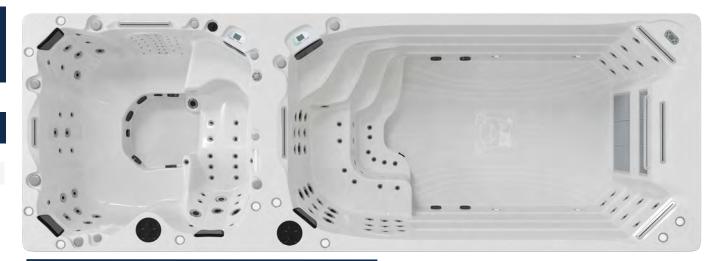

#### SWIM SPA SPECIFICATION

| DIMENSIONS:     | 805 x 225 x 152 CM            |
|-----------------|-------------------------------|
| WATER CAPACITY: | Approx. 10,260L               |
| WEIGHT:         | 1,520KG                       |
| SWIM JETS:      | 3 x High Flow River Jets      |
| Electrical:     | 2 x 32amp & 1 x 40amp         |
| PUMPS:          | 3 x 3HP + 1 x 2HP             |
|                 | 1 x Circulation Pump 1HP      |
| JETS:           | 43 (40 Hydrotherapy / 3 Swim) |
| CONTROLLER:     | Balboa Touch Screen           |

#### HOT TUB SPECIFICATION

| DIMENSIONS:   | 225 x 225 x 92CM | WATER CAPACITY: | 1,650L                      |
|---------------|------------------|-----------------|-----------------------------|
| MASSAGE JETS: | 97               | PUMPS:          | 3 x 3HP                     |
| SEATS:        | 6 (Inc Lounger)  | LIGHTING:       | Underwater, Colour Changing |

# HIGHLIGHTS

- 3 High Flow River Swim Jets 2 Hydrotherapy Stand Up Zones
- Exercise Zone 4 Massage Areas Pure Zone Ozone Purification System
- Easy Access Steps and Exercise Area With Non-Slip Design 3 Waterfalls
- Eco Zone Triple Layer Insulation 
  Safety Rail 
  Underwater Lighting
- Levitator Jets Upstream Bouyancy Swim Technology
- Jet streams at a 45-degree angle from below for a perfect water position
- Highest Quality Control System: Balboa Spa Touch (Touchscreen)
- Fitness Equipment included (Resistance Arm Bands, Row Bars, Adjustable Belted Swim Tether)
- Clear Zone Easy Clean Commercial Grade Water Filtration System