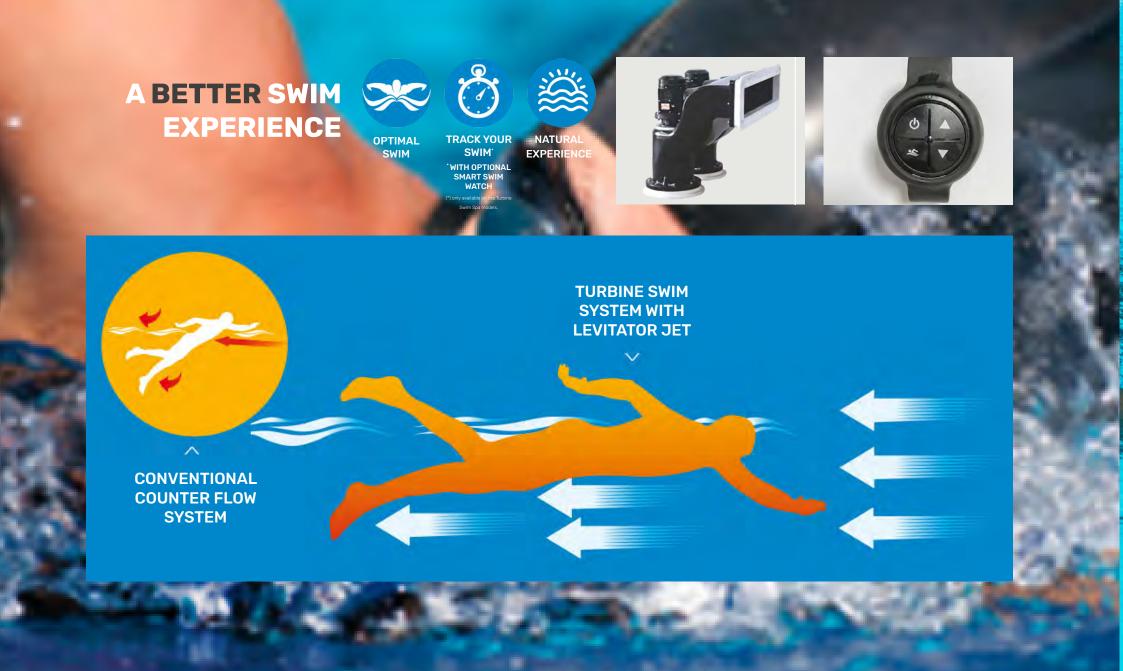

With the addition of the unrivalled Turbine technology, you can benefit from a true swimming experience that can be personalised to suit you!

# HIGHLIGHTS

- 3 High Flow River Swim Jets 2 Hydrotherapy Stand Up Zones
- Exercise Zone 4 Massage Areas Pure Zone Ozone Purification System
- Easy Access Steps and Exercise Area With Non-Slip Design 3 Waterfalls
- Eco Zone Triple Layer Insulation 
  Safety Rail 
  Underwater Lighting
- Levitator Jets Upstream Bouyancy Swim Technology
- Jet streams at a 45-degree angle from below for a perfect water position
- Highest Quality Control System: Balboa Spa Touch (Touchscreen)
- Fitness Equipment included (Resistance Arm Bands, Row Bars, Adjustable Belted Swim Tether)
- Clear Zone Easy Clean Commercial Grade Water Filtration System