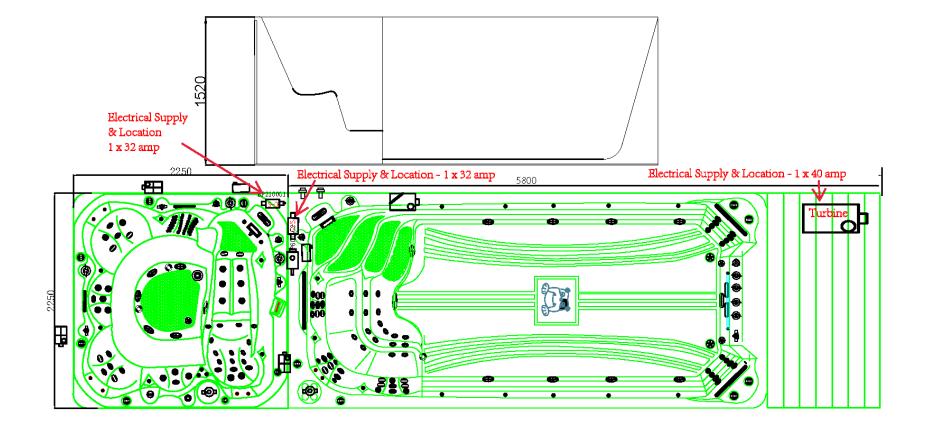

#### SWIM SPA SPECIFICATION

| DIMENSIONS:     | 805 x 225 x 152 CM            |
|-----------------|-------------------------------|
| WATER CAPACITY: | Approx. 10,260L               |
| WEIGHT:         | 1,520KG                       |
| SWIM JETS:      | 3 x High Flow River Jets      |
| Electrical:     | 2 x 32amp & 1 x 40amp         |
| PUMPS:          | 3 x 3HP + 1 x 2HP             |
|                 | 1 x Circulation Pump 1HP      |
| JETS:           | 43 (40 Hydrotherapy / 3 Swim) |
| CONTROLLER:     | Balboa Touch Screen           |