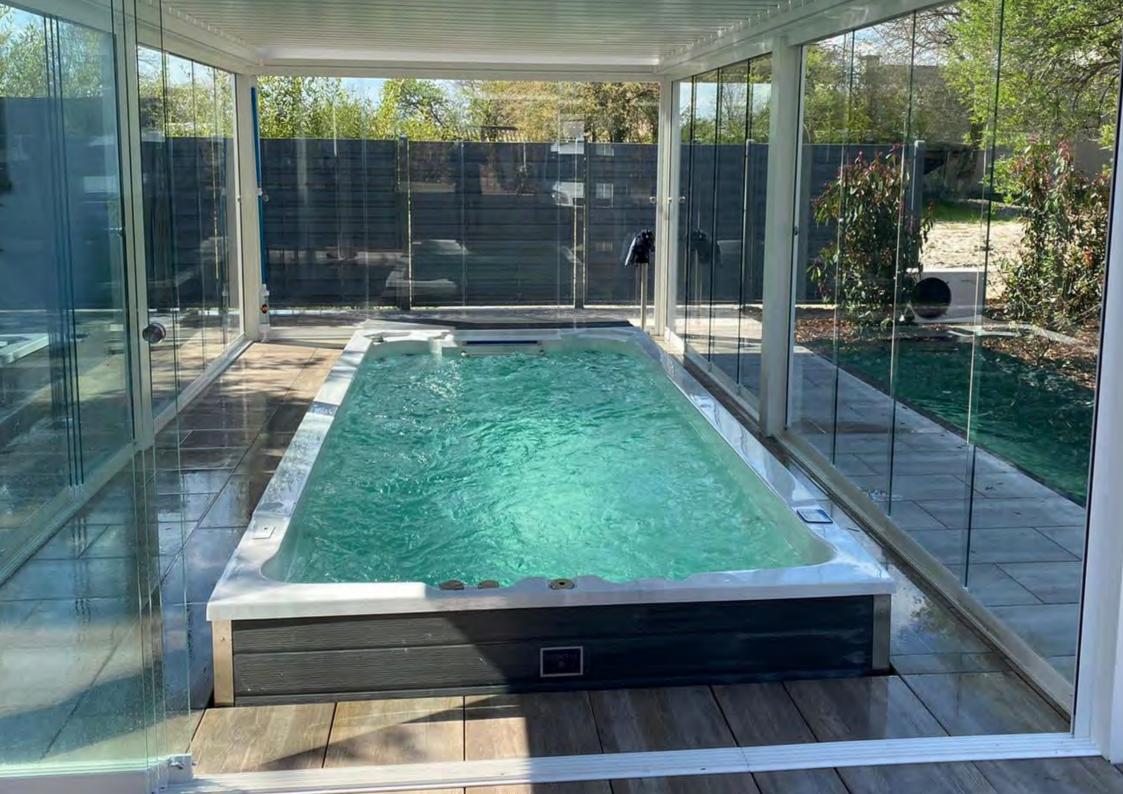

#### T500S+HT LOUNGER

#### SWIM SPA SPECIFICATION

| DIMENSIONS:     | 805 x 225 x 152 CM            |
|-----------------|-------------------------------|
| WATER CAPACITY: | Approx. 10,260L               |
| WEIGHT:         | 1,520KG                       |
| SWIM JETS:      | 3 x High Flow River Jets      |
| Electrical:     | 2 x 32amp & 1 x 40amp         |
| PUMPS:          | 3 x 3HP + 1 x 2HP             |
|                 | 1 x Circulation Pump 1HP      |
| JETS:           | 43 (40 Hydrotherapy / 3 Swim) |
| CONTROLLER:     | Balboa Touch Screen           |

# HIGHLIGHTS

- 3 High Flow River Swim Jets 2 Hydrotherapy Stand Up Zones
- Exercise Zone 4 Massage Areas Pure Zone Ozone Purification System
- Easy Access Steps and Exercise Area With Non-Slip Design 3 Waterfalls
- Eco Zone Triple Layer Insulation 
  Safety Rail 
  Underwater Lighting
- Levitator Jets Upstream Bouyancy Swim Technology
- Jet streams at a 45-degree angle from below for a perfect water position
- Highest Quality Control System: Balboa Spa Touch (Touchscreen)
- Fitness Equipment included (Resistance Arm Bands, Row Bars, Adjustable Belted Swim Tether)
- Clear Zone Easy Clean Commercial Grade Water Filtration System