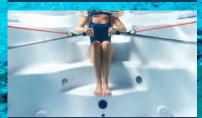

# HIGHLIGHTS

- 3 High Flow River Swim Jets 2 Hydrotherapy Stand Up Zones
- Exercise Zone 4 Massage Areas Pure Zone Ozone Purification System
- Easy Access Steps and Exercise Area With Non-Slip Design 3 Waterfalls
- Eco Zone Triple Layer Insulation 
  Safety Rail 
  Underwater Lighting
- Levitator Jets Upstream Bouyancy Swim Technology
- Jet streams at a 45-degree angle from below for a perfect water position
- Highest Quality Control System: Balboa Spa Touch (Touchscreen)
- Fitness Equipment included (Resistance Arm Bands, Row Bars, Adjustable Belted Swim Tether)
- Clear Zone Easy Clean Commercial Grade Water Filtration System