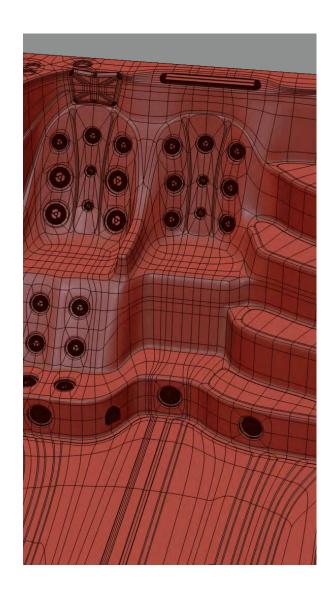

designed in the UK, specifically for our precious customers, and our inclement climate, our exclusive Swim Spa range offers more exercise options, is energy efficient, environmentally friendly and above all – our Award Winning swim spas are the best in the industry.

With the addition of the unrivalled Turbine technology, you can benefit from a true swimming experience that can be personalised to suit you!



### PROUDLY DESIGNED IN THE UK

We have invested 12 months and a huge budget in creating the right partnership, the right designs and the right processes - this is important to us to ensure that our customers will buy a product that is reliable, safe and energy efficient.

Our range of 13 hot tubs feature the very best available innovations and North American parts and components.





4

#### T500S+HT LOUNGER

#### SWIM SPA SPECIFICATION

| DIMENSIONS:     | 805 x 225 x 152 CM            |
|-----------------|-------------------------------|
| WATER CAPACITY: | Approx. 10,260L               |
| WEIGHT:         | 1,520KG                       |
| SWIM JETS:      | 3 x High Flow River Jets      |
| Electrical:     | 2 x 32amp & 1 x 40amp         |
| PUMPS:          | 3 x 3HP + 1 x 2HP             |
|                 | 1 x Circulation Pump 1HP      |
| JETS:           | 43 (40 Hydrotherapy / 3 Swim) |
| CONTROLLER:     | Balboa Touch Screen           |



#### HOT TUB SPECIFICATION

| DIMENSIONS:   | 225 x 225 x 92CM | WATER CAPACITY: | 1,650L                      |
|---------------|------------------|-----------------|-----------------------------|
| MASSAGE JETS: | 97