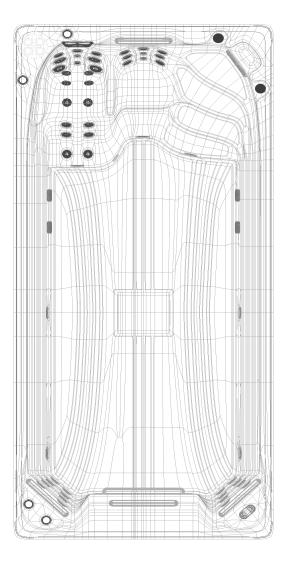

Introducing the British Swim Spa range - proudly designed in the UK.

#### An appreciation for heritage without being defined by it, quirky, stylish and fun.

Our amazing range of Swim Spas has been designed exclusively for you and your family.

You can choose every zone of your Swim Spa to personalise the perfect aquatic exercise experience.

Exclusively designed in the UK, specifically for our precious customers, and our inclement climate, our exclusive Swim Spa range offers more exercise options, is energy efficient, environmentally friendly and above all – our Award Winning swim spas are the best in the industry.

With the addition of the unrivalled Turbine technology, you can benefit from a true swimming experience that can be personalised to suit you!



### PROUDLY DESIGNED IN THE UK

We have invested 12 months and a huge budget in creating the right partnership, the right designs and the right processes - this is important to us to ensure that our customers will buy a product that is reliable, safe and energy efficient.

Our range of 13 hot tubs feature the very best available innovations and North American parts and components.





4

#### T500S+HT LOUNGER

#### SWIM SPA SPECIFICATION

| DIMENSIONS:     | 805 x 225 x 152 CM            |
|-----------------|-------------------------------|
| WATER CAPACITY: | Approx. 10,260L               |
| WEIGHT:         | 1,520KG                       |
| SWIM JETS:      | 3 x High Flow River Jets      |
| Electrical:     | 2 x 32amp & 1 x 40amp         |
| PUMPS:          | 3 x 3HP + 1 x 2HP