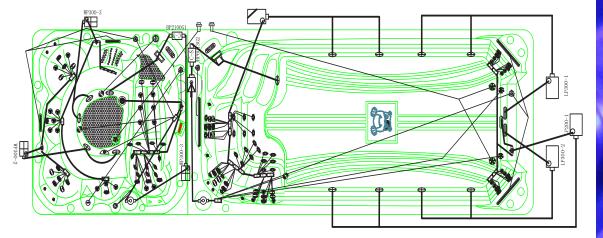

Safe Skimmer                         | Adjustable Dials                              |
| Tactile Therapy                      | Titanium Heater                               |
| Fast Flow Refill Drain               | Freeze Protection                             |
| High Power LX Pumps                  | Quick access Gate Valves                      |
| Water Diverters                      | Heat Pump Ready                               |
| Swimming Resistance Pole             | WiFi Ready                                    |
| Thermal Sealed Ultra Locking Cover   | Stainless Steel Adjustable Jets               |
| Solid Zone <sup>™</sup> - ABS Base   | Adjustable and Interchangeable Massage Jets   |
| Solid Zone™ - Galvanized Steel Frame | Easy Access Panel for Service and Maintenance |





#### **T500S + HT SCHEMATIC**







# AQUATIC EXERCISE





50.57.04

ACRES

CURL



ROW



STRETCH







WALK

WARWICKSHIRE Spa House, Watling Street Dordon Warwickshire CV9 2PZ 01827 897000



LUTTERWORTH Coventry Road Lutterworth LE17 4JB 01455 558975



CHESHIRE Mobberley Rd Knutsford Cheshire WA16 8JF 01565 750850









www.britishhottubs.co.uk

Due to continuous improvement programs, British Hot Tubs may make product enhancements and modifications that may not be reflected in the shown content/images. Please see your local Dealership for current specifications.