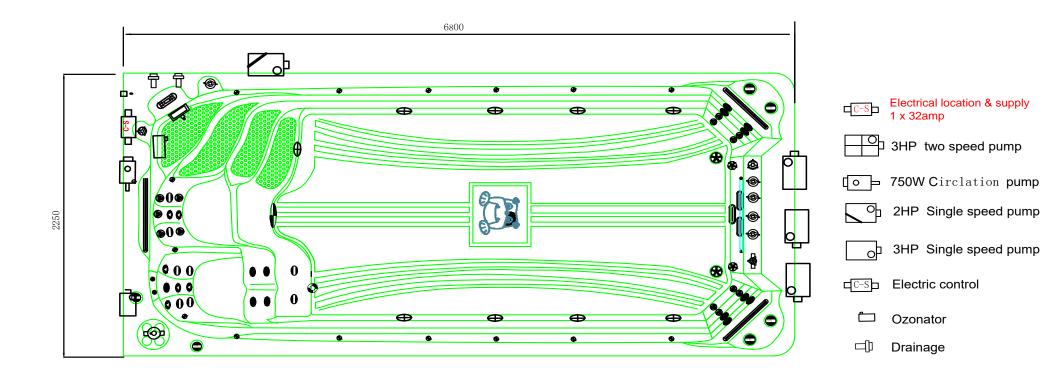

#### 680L LOUNGER

## SPECIFICATION

| DIMENSIONS:     | 680 x 225 x 152 CM           |
|-----------------|------------------------------|
| WATER CAPACITY: | Approx. 13,953L              |
| WEIGHT:         | 1,100KG                      |
| SWIM JETS:      | 3 x High Flow River Jets     |
| Electrical:     | 1 x 32amp                    |
| PUMPS:          | 3 x 3HP + 1 x 2HP            |
|                 | 1 x Circulation Pump 1HP     |
| JETS:           | 43 (40 Hydrotherapy / 3 Swim |
| CONTROLLER:     | Balboa Touch Screen          |
|                 |                              |

# HIGHLIGHTS

- 3 High Flow River Swim Jets 2 Hydrotherapy Stand Up Zones
- Exercise Zone 4 Massage Areas Pure Zone Ozone Purification System
- Easy Access Steps and Exercise Area With Non-Slip Design 3 Waterfalls
- Eco Zone Triple Layer Insulation 
  Safety Rail 
  Underwater Lighting
- Levitator Jets Upstream Bouyancy Swim Technology
- Jet streams at a 45-degree angle from below for a perfect water position
- Highest Quality Control System: Balboa Spa Touch (Touchscreen)
- Fitness Equipment included (Resistance Arm Bands, Row Bars, Adjustable Belted Swim Tether)
- Clear Zone Easy Clean Commercial Grade Water Filtration System