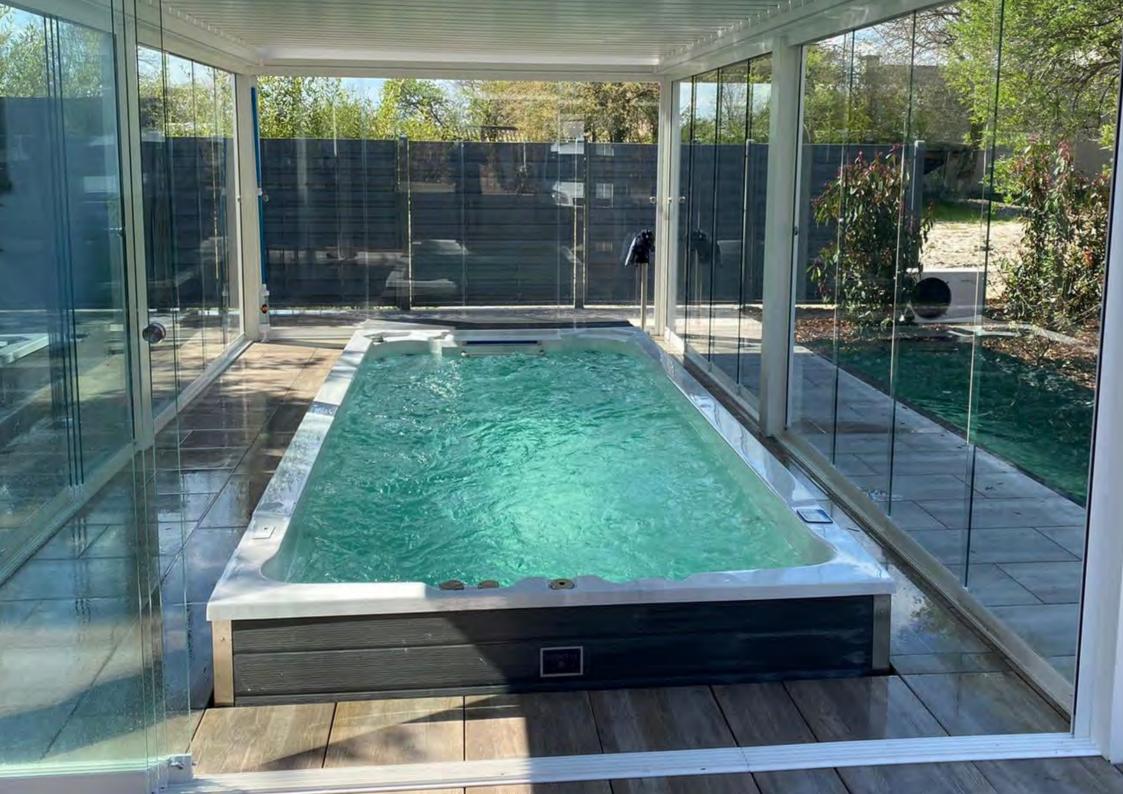

#### 680L LOUNGER

## SPECIFICATION

| DIMENSIONS:     | 680 x 225 x 152 CM           |
|-----------------|------------------------------|
| WATER CAPACITY: | Approx. 13,953L              |
| WEIGHT:         | 1,100KG                      |
| SWIM JETS:      | 3 x High Flow River Jets     |
| Electrical:     | 1 x 32amp                    |
| PUMPS:          | 3 x 3HP + 1 x 2HP            |
|                 | 1 x Circulation Pump 1HP     |
| JETS:           | 43 (40 Hydrotherapy / 3 Swim |
| CONTROLLER:     | Balboa Touch Screen          |
|                 |                              |

# HIGHLIGHTS

- 3 High Flow River Swim Jets 2 Hydrotherapy Stand Up Zones
- Exercise Zone 4 Massage Areas Pure Zone Ozone Purification System
- Easy Access Steps and Exercise Area With Non-Slip Design 3 Waterfalls
- Eco Zone Triple Layer Insulation 
  Safety Rail 
  Underwater Lighting
- Levitator Jets Upstream Bouyancy Swim Technology
- Jet streams at a 45-degree angle from below for a perfect water position
- Highest Quality Control System: Balboa Spa Touch (Touchscreen)
- Fitness Equipment included (Resistance Arm Bands, Row Bars, Adjustable Belted Swim Tether)
- Clear Zone Easy Clean Commercial Grade Water Filtration System