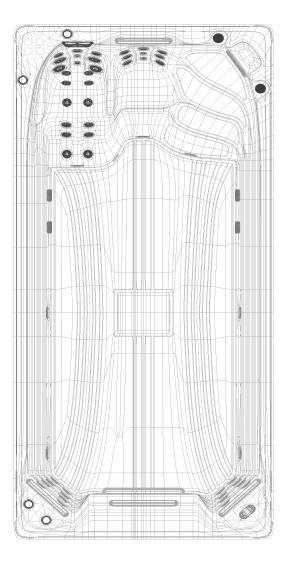

#### 680L LOUNGER

## SPECIFICATION

| DIMENSIONS:     | 680 x 225 x 152 CM           |
|-----------------|------------------------------|
| WATER CAPACITY: | Approx. 13,953L              |
| WEIGHT:         | 1,100KG                      |
| SWIM JETS:      | 3 x High Flow River Jets     |
| Electrical:     | 1 x 32amp                    |
| PUMPS:          | 3 x 3HP + 1 x 2HP            |
|                 | 1 x Circulation Pump 1HP     |
| JETS:           | 43 (40 Hydrotherapy / 3 Swim |
| CONTROLLER:     | Balboa Touch Screen          |
|                 |                              |

# HIGHLIGHTS

- 3 High Flow River Swim Jets 2 Hydrotherapy Stand Up Zones
- Exercise Zone 4 Massage Areas Pure Zone Ozone Purification System
- Easy Access Steps and Exercise Area With Non-Slip Design 3 Waterfalls
- Eco Zone Triple Layer Insulation 
  Safety Rail 
  Underwater Lighting
- Levitator Jets Upstream Bouyancy Swim Technology
- Jet streams at a 45-degree angle from below for a perfect water position
- Highest Quality Control System: Balboa Spa Touch (Touchscreen)
- Fitness Equipment included (Resistance Arm Bands, Row Bars, Adjustable Belted Swim Tether)
- Clear Zone Easy Clean Commercial Grade Water Filtration System