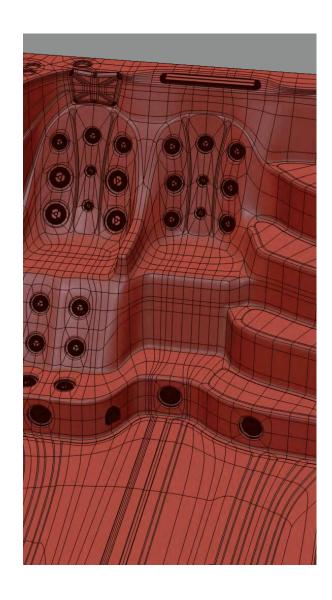

# HIGHLIGHTS

- 3 High Flow River Swim Jets 2 Hydrotherapy Stand Up Zones
- Exercise Zone 4 Massage Areas Pure Zone Ozone Purification System
- Easy Access Steps and Exercise Area With Non-Slip Design 3 Waterfalls
- Eco Zone Triple Layer Insulation 
  Safety Rail 
  Underwater Lighting
- Levitator Jets Upstream Bouyancy Swim Technology
- Jet streams at a 45-degree angle from below for a perfect water position
- Highest Quality Control System: Balboa Spa Touch (Touchscreen)
- Fitness Equipment included (Resistance Arm Bands, Row Bars, Adjustable Belted Swim Tether)
- Clear Zone Easy Clean Commercial Grade Water Filtration System