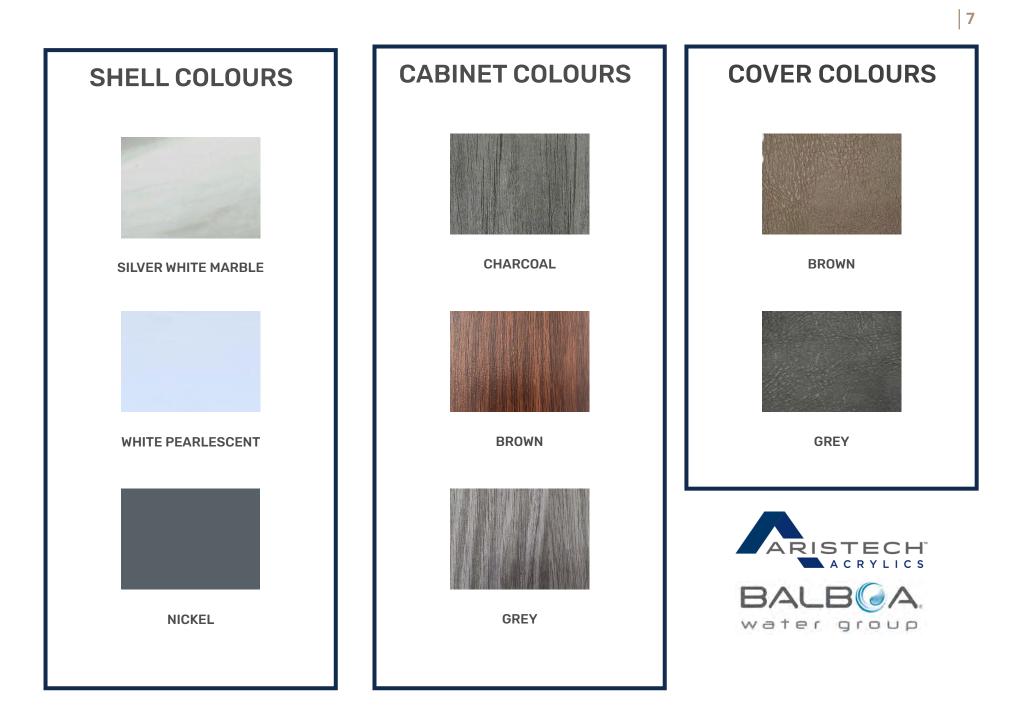

### FEATURE PACKED AS STANDARD

| Immersed Jet Chambers                | Steel Reinforced Spa Acrylic                  |
|--------------------------------------|-----------------------------------------------|
| Safe Skimmer                         | Adjustable Dial                               |
| Tactile Therapy                      | Titanium Heater                               |
| Fast Flow Refill Drain               | Freeze Protection                             |
| High Power LX Pumps                  | Quick access Gate Valves                      |
| Water Diverters                      | Heat Pump Ready                               |
| Swimming Resistance Pole             | WiFi Ready                                    |
| Thermal Sealed Ultra Locking Cover   | Stainless Steel Adjustable Jets               |
| Solid Zone <sup>™</sup> - ABS Base   | Adjustable and Interchangeable Massage Jets   |
| Solid Zone™ – Galvanized Steel Frame | Easy Access Panel for Service and Maintenance |