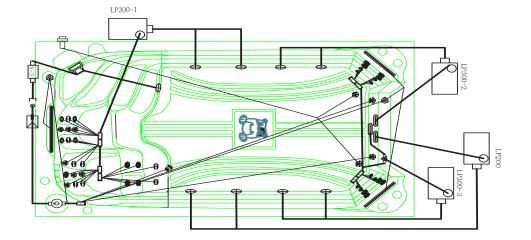

## SPECIFICATION

| DIMENSIONS:     | 680 x 225 x 152 CM           |
|-----------------|------------------------------|
| WATER CAPACITY: | Approx. 13,953L              |
| WEIGHT:         | 1,100KG                      |
| SWIM JETS:      | 3 x High Flow River Jets     |
| Electrical:     | 1 x 32amp                    |
| PUMPS:          | 3 x 3HP + 1 x 2HP            |
|                 | 1 x Circulation Pump 1HP     |
| JETS:           | 43 (40 Hydrotherapy / 3 Swim |
| CONTROLLER:     | Balboa Touch Screen          |
|                 |                              |

# HIGHLIGHTS

- 3 High Flow River Swim Jets 2 Hydrotherapy Stand Up Zones
- Exercise Zone 4 Massage Areas Pure Zone Ozone Purification System
- Easy Access Steps and Exercise Area With Non-Slip Design 3 Waterfalls
- Eco Zone Triple Layer Insulation 
  Safety Rail 
  Underwater Lighting
- Levitator Jets Upstream Bouyancy Swim Technology
- Jet streams at a 45-degree angle from below for a perfect water position
- Highest Quality Control System: Balboa Spa Touch (Touchscreen)
- Fitness Equipment included (Resistance Arm Bands, Row Bars, Adjustable Belted Swim Tether)
- Clear Zone Easy Clean Commercial Grade Water Filtration System

### FEATURE PACKED AS STANDARD

| Immersed Jet Chambers                | Steel Reinforced Spa Acrylic                  |
|--------------------------------------|-----------------------------------------------|
| Safe Skimmer                         | Adjustable Dial                               |
| Tactile Therapy                      | Titanium Heater                               |
| Fast Flow Refill Drain               | Freeze Protection                             |
| High Power LX Pumps                  | Quick access Gate Valves                      |
| Water Diverters                      | Heat Pump Ready                               |
| Swimming Resistance Pole             | WiFi Ready                                    |
| Thermal Sealed Ultra Locking Cover   | Stainless Steel Adjustable Jets               |
| Solid Zone <sup>™</sup> - ABS Base   | Adjustable and Interchangeable Massage Jets   |
| Solid Zone™ – Galvanized Steel Frame | Easy Access Panel for Service and Maintenance |