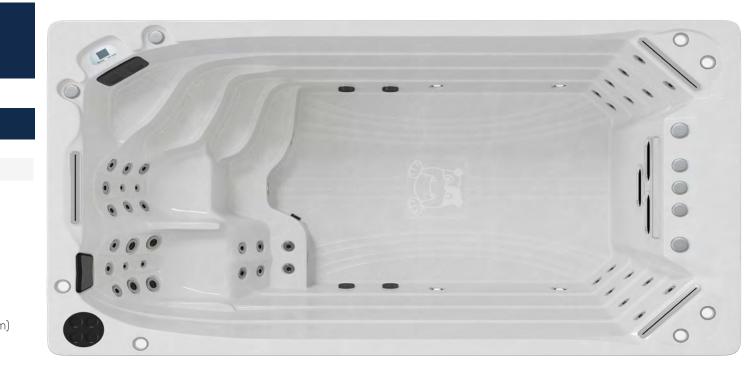

#### 680L LOUNGER

## SPECIFICATION

| DIMENSIONS:     | 680 x 225 x 152 CM           |
|-----------------|------------------------------|
| WATER CAPACITY: | Approx. 13,953L              |
| WEIGHT:         | 1,100KG                      |
| SWIM JETS:      | 3 x High Flow River Jets     |
| Electrical:     | 1 x 32amp                    |
| PUMPS:          | 3 x 3HP + 1 x 2HP            |
|                 | 1 x Circulation Pump 1HP     |
| JETS:           | 43 (40 Hydrotherapy / 3 Swim |
| CONTROLLER:     | Balboa Touch Screen          |
|                 |                              |

# HIGHLIGHTS

- 3 High Flow River Swim Jets 2 Hydrotherapy Stand Up Zones
- Exercise Zone 4 Massage Areas Pure Zone Ozone Purification System
- Easy Access Steps and Exercise Area With Non-Slip Design 3 Waterfalls
- Eco Zone Triple Layer Insulation 
  Safety Rail 
  Underwater Lighting
- Levitator Jets Upstream Bouyancy Swim Technology
- Jet streams at a 45-degree angle from below for a perfect water position
- Highest Quality Control System: Balboa Spa Touch (Touchscreen)
- Fitness Equipment included (Resistance Arm Bands, Row Bars, Adjustable Belted Swim Tether)
- Clear Zone Easy Clean Commercial Grade Water Filtration System