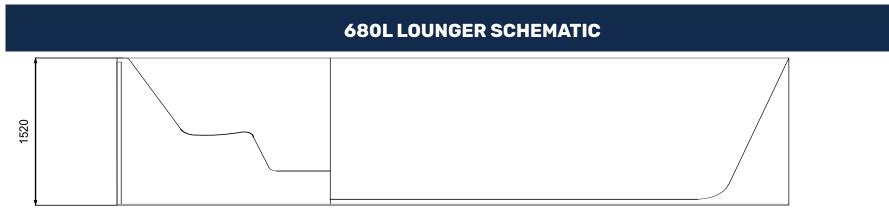

#### 680L LOUNGER

## SPECIFICATION

| DIMENSIONS:     | 680 x 225 x 152 CM           |
|-----------------|------------------------------|
| WATER CAPACITY: | Approx. 13,953L              |
| WEIGHT:         | 1,100KG                      |
| SWIM JETS:      | 3 x High Flow River Jets     |
| Electrical:     | 1 x 32amp                    |
| PUMPS:          | 3 x 3HP + 1 x 2HP            |
|                 | 1 x Circulation Pump 1HP     |
| JETS:           | 43 (40 Hydrotherapy / 3 Swim |
| CONTROLLER:     | Balboa Touch Screen          |
|                 |                              |