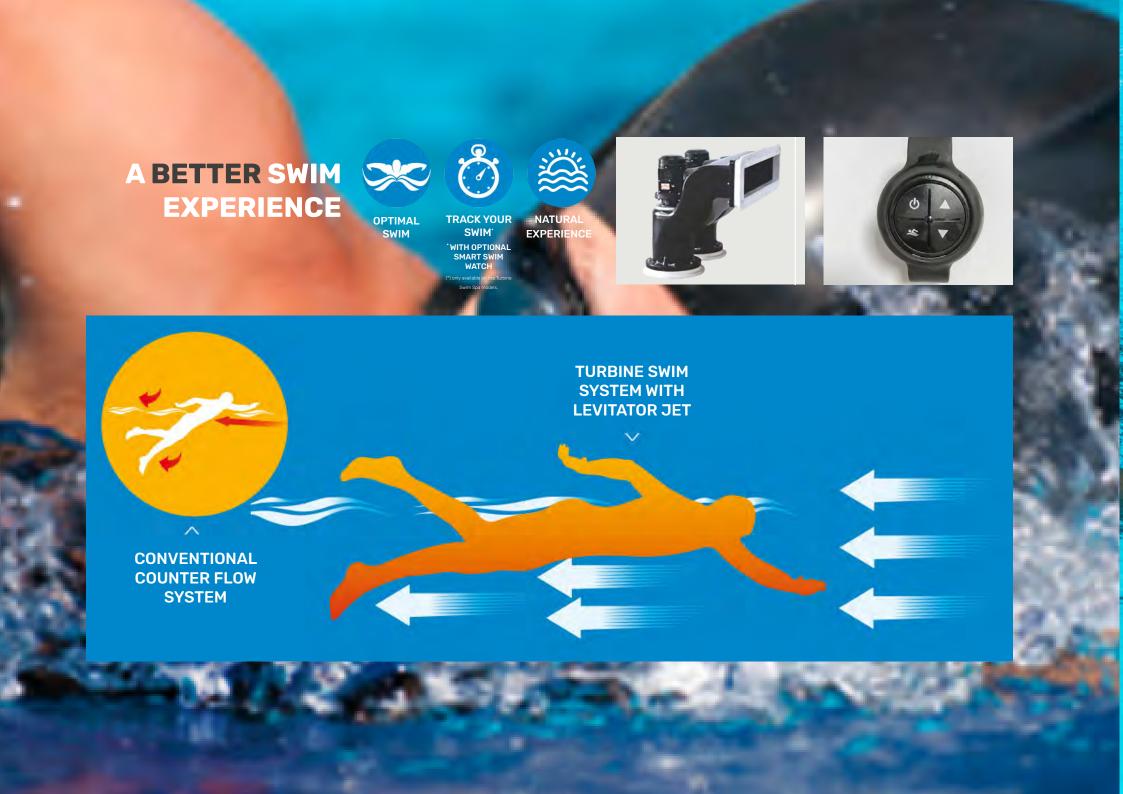

With the addition of the unrivalled Turbine technology, you can benefit from a true swimming experience that can be personalised to suit you!

### **HIGHLIGHTS**

- Xtreme 'Open Water' Turbine
   2 Hydrotherapy Stand Up Zones
- Exercise Zone 4 Massage Areas Pure Zone Ozone Purification System
- Easy Access Steps and Exercise Area With Non-Slip Design 3 Waterfalls
- Eco Zone Triple Layer Insulation
   Safety Rail
   Underwater Lighting
- Levitator Jets Upstream Bouyancy Swim Technology
- Jet streams at a 45-degree angle from below for a perfect water position
- Highest Quality Control System: Balboa Spa Touch (Touchscreen)
- Fitness Equipment included (Resistance Arm Bands, Row Bars, Adjustable Belted Swim Tether)
- Clear Zone Easy Clean Commercial Grade Water Filtration System