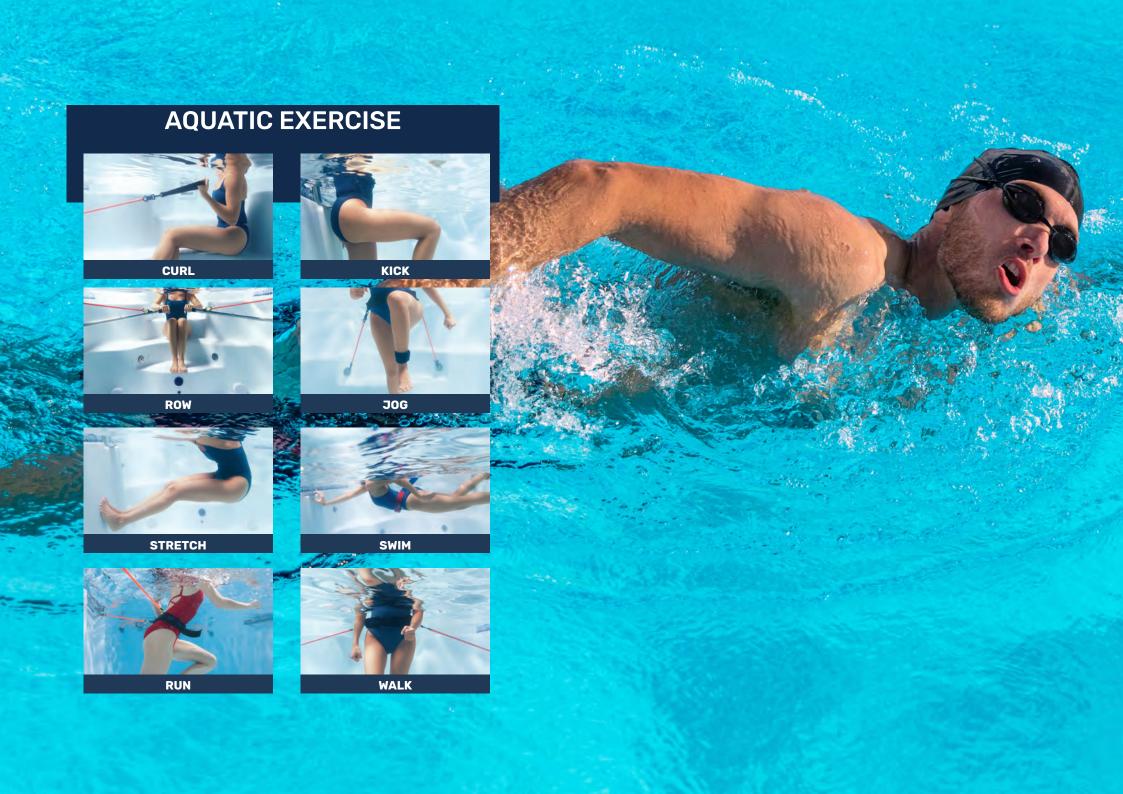

### **HIGHLIGHTS**

- Xtreme 'Open Water' Turbine
   2 Hydrotherapy Stand Up Zones
- Exercise Zone 4 Massage Areas Pure Zone Ozone Purification System
- Easy Access Steps and Exercise Area With Non-Slip Design 3 Waterfalls
- Eco Zone Triple Layer Insulation
   Safety Rail
   Underwater Lighting
- Levitator Jets Upstream Bouyancy Swim Technology
- Jet streams at a 45-degree angle from below for a perfect water position
- Highest Quality Control System: Balboa Spa Touch (Touchscreen)
- Fitness Equipment included (Resistance Arm Bands, Row Bars, Adjustable Belted Swim Tether)
- Clear Zone Easy Clean Commercial Grade Water Filtration System

# FEATURE PACKED AS STANDARD

| Immersed Jet Chambers                | Steel Reinforced Spa Acrylic                  |
|--------------------------------------|-----------------------------------------------|
| Safe Skimmer                         | Adjustable Dial                               |
| Tactile Therapy                      | Titanium Heater                               |
| Fast Flow Refill Drain               | Freeze Protection                             |
| High Power LX Pumps                  | Quick access Gate Valves                      |
| Water Diverters                      | Heat Pump Ready                               |
| Swimming Resistance Pole             | WiFi Ready                                    |
| Thermal Sealed Ultra Locking Cover   | Stainless Steel Adjustable Jets               |
| Solid Zone ™- ABS Base               | Adjustable and Interchangeable Massage Jets   |
| Solid Zone™ - Galvanized Steel Frame | Easy Access Panel for Service and Maintenance |