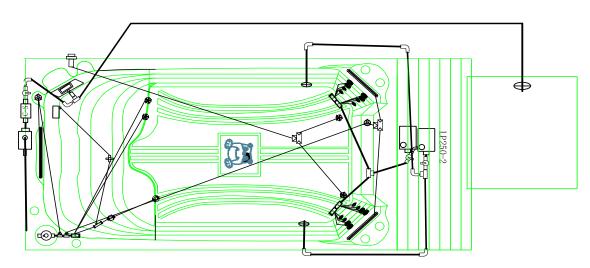

## **T680ST SCHEMATIC**

#### **SPECIFICATION**

**DIMENSIONS:** 760 x 225 x 152 CM Approx. 13,953L WATER CAPACITY: WEIGHT; 1,300KG SWIM JETS: Xtreme Double Turbine Electrical: 1 x 32amp & 1 x 40amp **PUMPS:**  $2 \times 2.5HP + 1 \times 2HP$ 1 x Circulation Pump 1HP **JETS:** 43 (40 Hydrotherapy / 3 Swim) **CONTROLLER:** Balboa Touch Screen 3KW **HEATER:** 