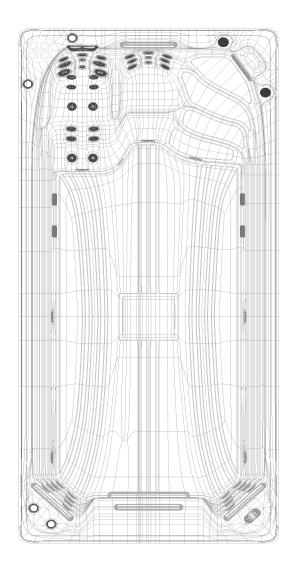

An appreciation for heritage without being defined by it, quirky, stylish and fun.

Our amazing range of Swim Spas has been designed exclusively for you and your family.

You can choose every zone of your Swim Spa to personalise the perfect aquatic exercise experience.

Exclusively designed in the UK, specifically for our precious customers, and our inclement climate, our exclusive Swim Spa range offers more exercise options, is energy efficient, environmentally friendly and above all – our Award Winning swim spas are the best in the industry.

With the addition of the unrivalled Turbine technology, you can benefit from a true swimming experience that can be personalised to suit you!



# PROUDLY DESIGNED IN THE UK

We have invested 12 months and a huge budget in creating the right partnership, the right designs and the right processes - this is important to us to ensure that our customers will buy a product that is reliable, safe and energy efficient.

Our range of 13 hot tubs feature the very best available innovations and North American parts and components.







#### **T680ST**

#### **SPECIFICATION**

**DIMENSIONS:** 760 x 225 x 152 CM Approx. 13,953L WATER CAPACITY: WEIGHT; 1,300KG SWIM JETS: Xtreme Double Turbine Electrical: 1 x 32amp & 1 x 40amp **PUMPS:**  $2 \times 2.5HP + 1 \times 2HP$ 1 x Circulation Pump 1HP **JETS:** 43 (40 Hydrotherapy / 3 Swim) **CONTROLLER:** Balboa Touch Screen 3KW **HEATER:** 



### **HIGHLIGHTS**

- Xtreme 'Open Water' Turbine