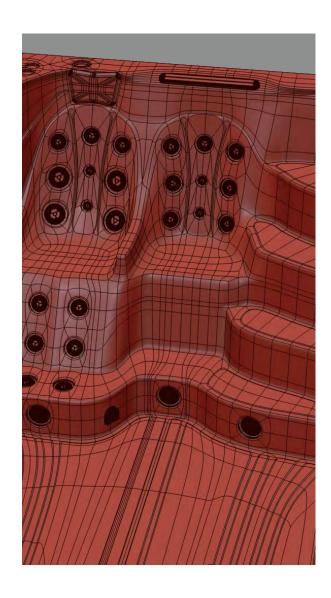

### **HIGHLIGHTS**

- Xtreme 'Open Water' Turbine
   2 Hydrotherapy Stand Up Zones
- Exercise Zone 4 Massage Areas Pure Zone Ozone Purification System
- Easy Access Steps and Exercise Area With Non-Slip Design 3 Waterfalls
- Eco Zone Triple Layer Insulation
   Safety Rail
   Underwater Lighting
- Levitator Jets Upstream Bouyancy Swim Technology
- Jet streams at a 45-degree angle from below for a perfect water position
- Highest Quality Control System: Balboa Spa Touch (Touchscreen)
- Fitness Equipment included (Resistance Arm Bands, Row Bars, Adjustable Belted Swim Tether)
- Clear Zone Easy Clean Commercial Grade Water Filtration System