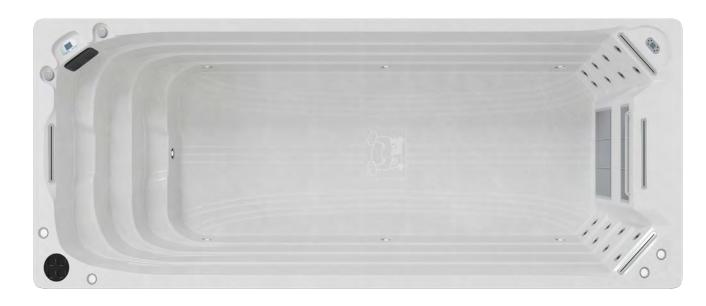

#### **T680ST**

#### **SPECIFICATION**

**DIMENSIONS:** 760 x 225 x 152 CM Approx. 13,953L WATER CAPACITY: WEIGHT; 1,300KG SWIM JETS: Xtreme Double Turbine Electrical: 1 x 32amp & 1 x 40amp **PUMPS:**  $2 \times 2.5HP + 1 \times 2HP$ 1 x Circulation Pump 1HP **JETS:** 43 (40 Hydrotherapy / 3 Swim) **CONTROLLER:** Balboa Touch Screen 3KW **HEATER:** 