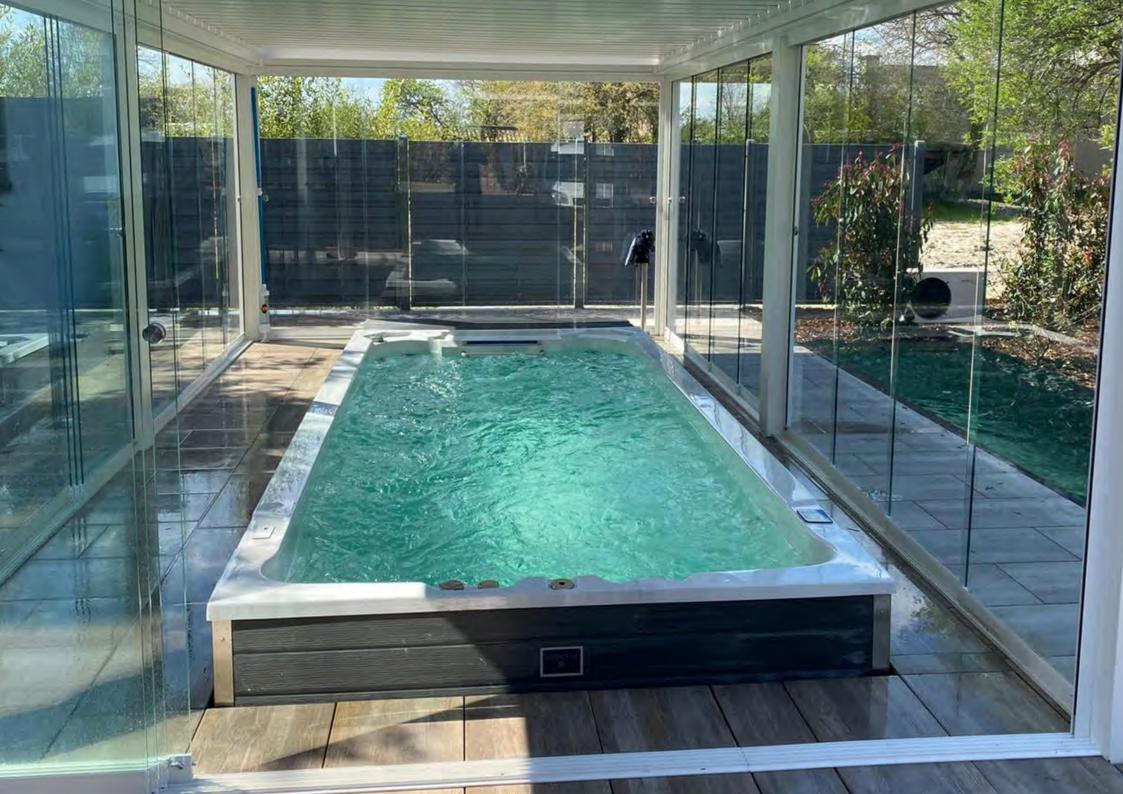

#### **T680ST**

#### **SPECIFICATION**

**DIMENSIONS:** 760 x 225 x 152 CM Approx. 13,953L WATER CAPACITY: WEIGHT; 1,300KG SWIM JETS: Xtreme Double Turbine Electrical: 1 x 32amp & 1 x 40amp **PUMPS:**  $2 \times 2.5HP + 1 \times 2HP$ 1 x Circulation Pump 1HP **JETS:** 43 (40 Hydrotherapy / 3 Swim) **CONTROLLER:** Balboa Touch Screen 3KW **HEATER:** 

### **HIGHLIGHTS**

- Xtreme 'Open Water' Turbine
   2 Hydrotherapy Stand Up Zones
- Exercise Zone 4 Massage Areas Pure Zone Ozone Purification System
- Easy Access Steps and Exercise Area With Non-Slip Design 3 Waterfalls
- Eco Zone Triple Layer Insulation
   Safety Rail
   Underwater Lighting
- Levitator Jets Upstream Bouyancy Swim Technology
- Jet streams at a 45-degree angle from below for a perfect water position
- Highest Quality Control System: Balboa Spa Touch (Touchscreen)
- Fitness Equipment included (Resistance Arm Bands, Row Bars, Adjustable Belted Swim Tether)
- Clear Zone Easy Clean Commercial Grade Water Filtration System