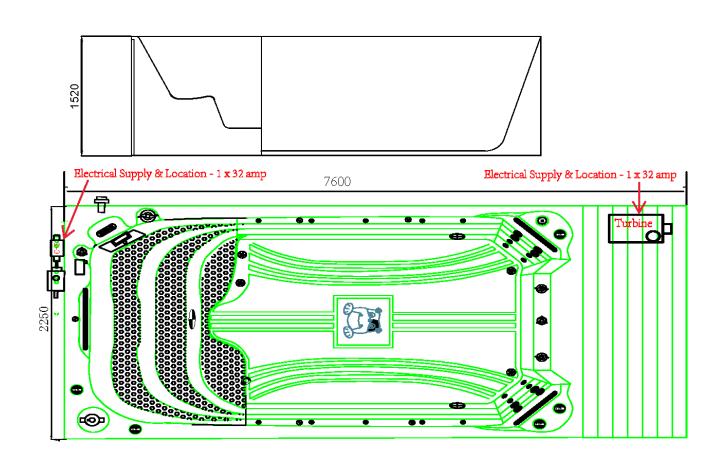

#### **SPECIFICATION**

**DIMENSIONS:** 760 x 225 x 152 CM Approx. 13,953L WATER CAPACITY: WEIGHT; 1,300KG SWIM JETS: Xtreme Double Turbine Electrical: 1 x 32amp & 1 x 40amp **PUMPS:**  $2 \times 2.5HP + 1 \times 2HP$ 1 x Circulation Pump 1HP **JETS:** 43 (40 Hydrotherapy / 3 Swim) **CONTROLLER:** Balboa Touch Screen 3KW **HEATER:** 

## **T680ST SCHEMATIC**